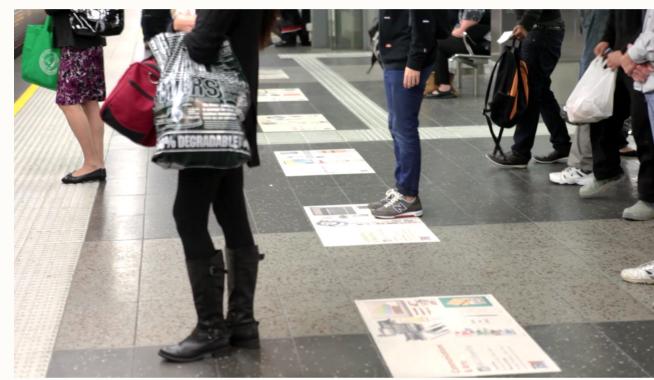

## HOW THE GEAR YOU LOVE CAN BECOME A CAREER YOU LOVE

**BRIEF** Our brief was to help potential students get started on the path to a career at Edith Cowan University's Open Day. **IDEA** We showed people the equipment they'd use every day in different careers—and let them take the first step towards it. When people found gear they liked, we let them know where to get started: ECU Open Day.

We created 12 floor decals, each with gear from a different career.

People could step into their favourite gear, take a pic, and upload it to Instagram with #ECUOpenDay.

We then directed them to the appropriate career stand at Open Day to find out more.

edithcowanuniversity Loving the sneakers! Discover our Exercise and Health Sciences degree at Building 18 this Sunday at our Mount Lawley Open Day.

RESULTS

Attendance increased by over

by over Total likes