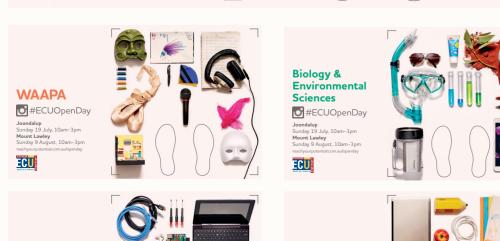

We created 12 floor decals, each with gear from a different career.

People could step into their favourite gear, take a pic, and upload it to Instagram with #ECUOpenDay.

We then directed them to the appropriate career stand at Open Day to find out more.