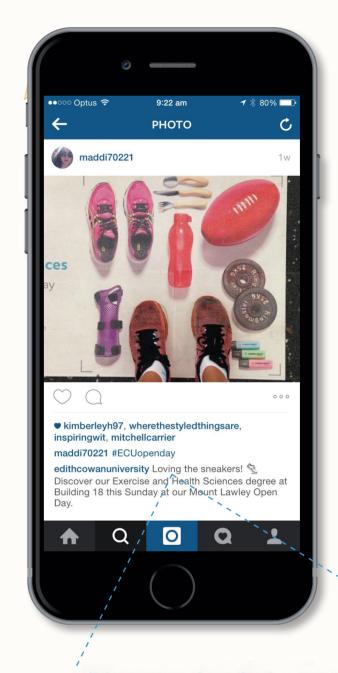

edithcowanuniversity Loving the sneakers! Discover our Exercise and Health Sciences degree at Building 18 this Sunday at our Mount Lawley Open Day.

RESULTS

Attendance increased by over

by over Total likes