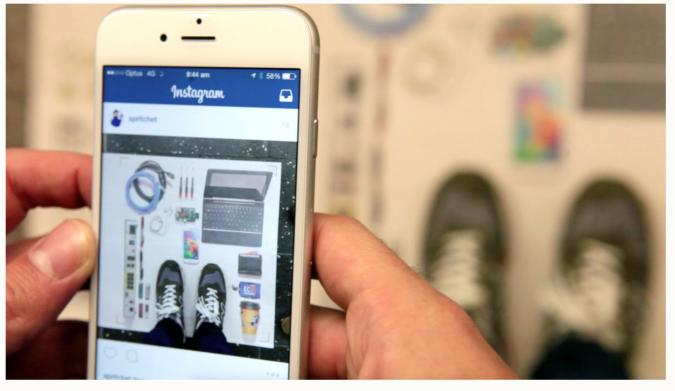

We created 12 floor decals, each with gear from a different career.

People could step into their favourite gear, take a pic, and upload it to Instagram with #ECUOpenDay.

We then directed them to the appropriate career stand at Open Day to find out more.

edithcowanuniversity Loving the sneakers! Discover our Exercise and Health Sciences degree at Building 18 this Sunday at our Mount Lawley Open Day.

RESULTS

Attendance increased by over

by over Total likes