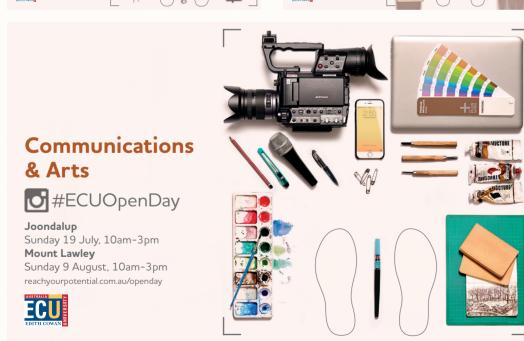

We created 12 floor decals, each with gear from a different career.

People could step into their favourite gear, take a pic, and upload it to Instagram with #ECUOpenDay.

We then directed them to the appropriate career stand at Open Day to find out more.