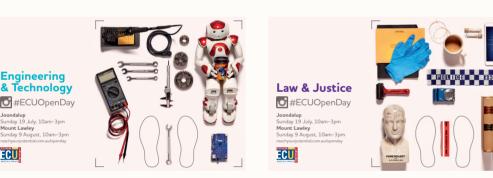

We created 12 floor decals, each with gear from a different career.

People could step into their favourite gear, take a pic, and upload it to Instagram with #ECUOpenDay.

We then directed them to the appropriate career stand at Open Day to find out more.