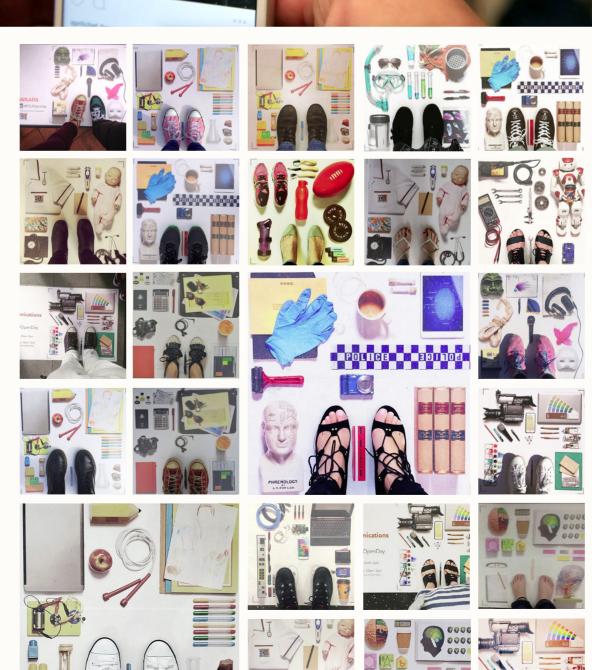

We created 12 floor decals, each with gear from a different career.

People could step into their favourite gear, take a pic, and upload it to Instagram with #ECUOpenDay.

We then directed them to the appropriate career stand at Open Day to find out more.